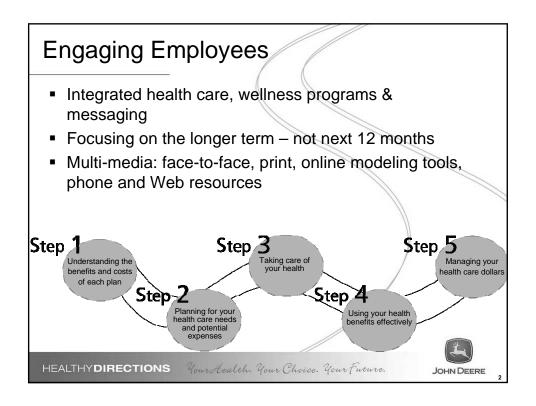

### Summary of Deere's Change

- Sold John Deere Health, an HMO company
- Employees given 18 months of communication and training prior to the plan change
- HSA/HDHP full replacement strategy
- Most employees switched from 100% PPO & HMO plans to \$2,150/\$4,300 HDHP style plan
- 92% opened an HSA account
- 80% saved personal dollars in their HSA