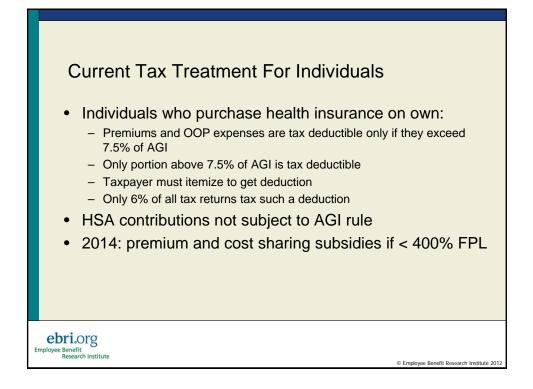

| Top Three Income Tax Expenditures Ranked By Total Fiscal |
|----------------------------------------------------------|
| Year 2012–2016 Projected Revenue Effect (\$billions)     |

|                                                                                                                                                                  | 2012  | 2012-2016 | 2012-2016<br>Distribution |  |
|------------------------------------------------------------------------------------------------------------------------------------------------------------------|-------|-----------|---------------------------|--|
| Total                                                                                                                                                            | 1,100 | 6