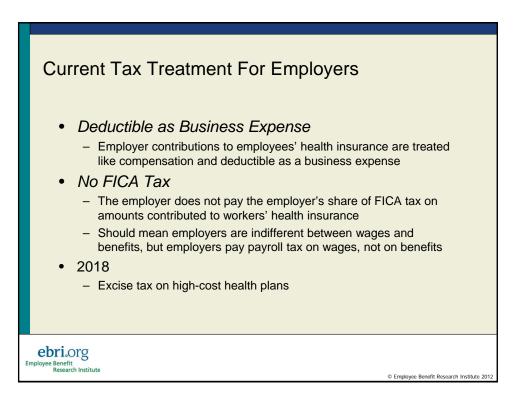

| Top Three Income Tax Expenditures Ranked By Total Fiscal |
|----------------------------------------------------------|
| Year 2012–2016 Projected Revenue Effect (\$billions)     |

|                                                                                                                                                                  | 2012  | 2012-2016 | 2012-2016<br>Distribution |  |
|------------------------------------------------------------------------------------------------------------------------------------------------------------------|-------|-----------|---------------------------|--|
| Total                                                                                                                                                            | 1,1