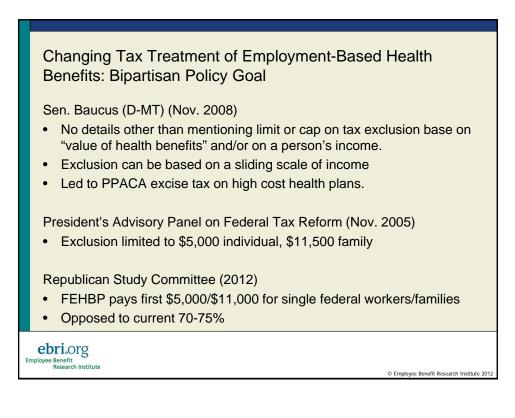

| Top Three Income Tax Expenditures Ranked By Total Fiscal |
|----------------------------------------------------------|
| Year 2012–2016 Projected Revenue Effect (\$billions)     |

|                                                                                                                                                                  | 2012  | 2012-2016 | 2012-2016<br>Distribution |  |
|------------------------------------------------------------------------------------------------------------------------------------------------------------------|-------|-----------|---------------------------|--|
| Total                                                                                                                                                            | 1,100 | 6,466     | 100%                      |  |
| Exclusion of employer contributions<br>for medical insurance premiums and<br>medical care                                                                        | 184   | 1,071     | 17%                       |  |
| Deductibility of mortgage interest or owner occupied homes                                                                                                       | 99    | 609       | 9%                        |  |
| 401(k) plans                                                                                                                                                     | 68    | 356       | 6%                        |  |
| ebriorg<br>ployee Benefit<br>Research Institute<br>Source: Table 17-3 in<br>http://www.whitehouse.gov/sites/default/files/omb/budget/fy2012/assets/receipts.pdf. |       |           |                           |  |
| © Employee Benefit Research Institute 2012                                                                                                                       |       |           |                           |  |