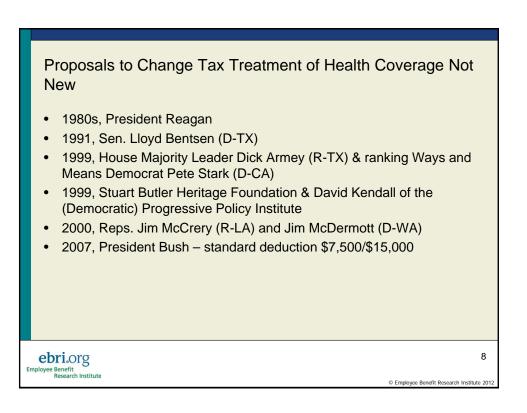

| Top Three Income Tax Expenditures Ranked By Total Fiscal |
|----------------------------------------------------------|
| Year 2012–2016 Projected Revenue Effect (\$billions)     |

|                                                                                                                                                                  | 2012  | 2012-2016 | 2012-2016<br>Distribution |  |
|------------------------------------------------------------------------------------------------------------------------------------------------------------------|-------|-----------|---------------------------|--|
| Total                                                                                                                                                            | 1,100 | 6,466     | 100%                      |  |
| Exclusion of employer contributions<br>for medical insurance premiums and<br>medical care                                                                        | 184   | 1,071     | 17%                       |  |
| Deductibility of mortgage interest or owner occupied homes                                                                                                       | 99    | 609       | 9%                        |  |
| 401(k) plans                                                                                                                                                     | 68    | 356       | 6%                        |  |
| ebriorg<br>ployee Benefit<br>Research Institute<br>Source: Table 17-3 in<br>http://www.whitehouse.gov/sites/default/files/omb/budget/fy2012/assets/receipts.pdf. |       |           |                           |  |
| © Employee Benefit Research Institute 2012                                                                                                                       |       |           |                           |  |