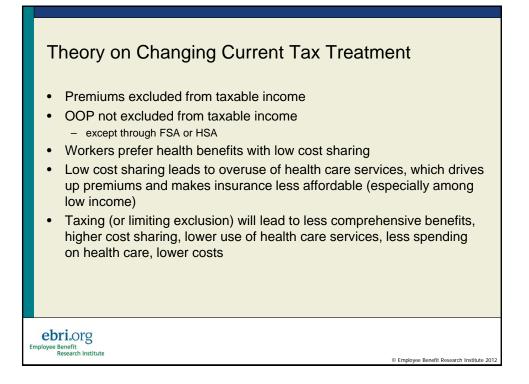

| Top Three Income Tax Expenditures Ranked By Total Fiscal |
|----------------------------------------------------------|
| Year 2012–2016 Projected Revenue Effect (\$billions)     |

|                                                                                                                                                                  | 2012  | 2012-2016 | 2012-2016<br>Distribution |  |
|------------------------------------------------------------------------------------------------------------------------------------------------------------------|-------|-----------|---------------------------|--|
| Total                                                                                                                                                            | 1,100 | 6,466     | 100%                      |  |
| Exclusion of employer contributions<br>for medical insurance premiums and<br>medical care                                                                        | 184   | 1,071     | 17%                       |  |
| Deductibility of mortgage interest or owner occupied homes                                                                                                       | 99    | 609       | 9%                        |  |
| 401(k) plans                                                                                                                                                     | 68    | 356       | 6%                        |  |
| ebriorg<br>ployee Benefit<br>Research Institute<br>Source: Table 17-3 in<br>http://www.whitehouse.gov/sites/default/files/omb/budget/fy2012/assets/receipts.pdf. |       |           |                           |  |
| © Employee Benefit Research Institute 2012                                                                                                                       |       |           |                           |  |