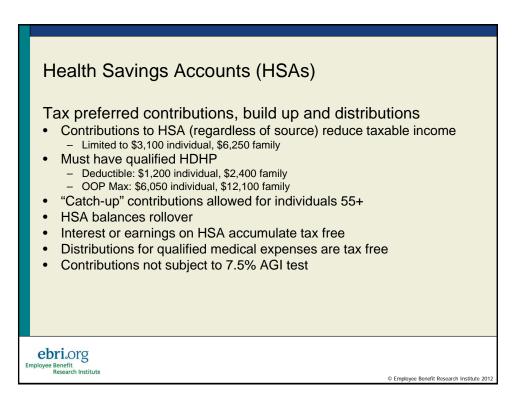

| Top Three Income Tax Expenditures Ranked By Total Fiscal |
|----------------------------------------------------------|
| Year 2012–2016 Projected Revenue Effect (\$billions)     |

|                                                                                                                                                                  | 2012  | 2012-2016 | 2012-2016<br>Distribution |  |
|------------------------------------------------------------------------------------------------------------------------------------------------------------------|-------|-----------|---------------------------|--|
| Total                                                                                                                                                            | 1,100 |