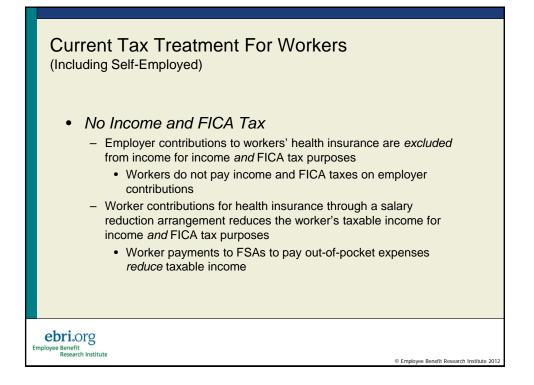

| Top Three Income Tax Expenditures Ranked By Total Fiscal |
|----------------------------------------------------------|
| Year 2012–2016 Projected Revenue Effect (\$billions)     |

|                                                                                                                                                                  | 2012  | 2012-2016 | 2012-2016<br>Distribution |  |
|------------------------------------------------------------------------------------------------------------------------------------------------------------------|-------|-----------|---------------------------|--|
| Total                                                                                                                                                            | 1,100