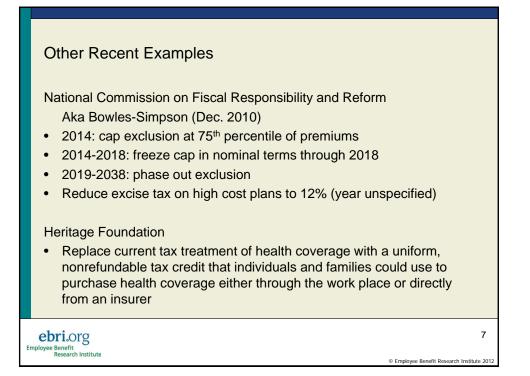

| Top Three Income Tax Expenditures Ranked By Total Fiscal |
|----------------------------------------------------------|
| Year 2012–2016 Projected Revenue Effect (\$billions)     |

|                                                                                                                                                                  | 2012  | 2012-2016 | 2012-2016<br>Distribution |  |
|------------------------------------------------------------------------------------------------------------------------------------------------------------------|-------|-----------|---------------------------|--|
| Total                                                                                                                                                            | 1,100 | 6,466     | 100%                      |  |
| Exclusion of employer contributions<br>for medical insurance premiums and<br>medical care                                                                        | 184   | 1,071     | 17%                       |  |
| Deductibility of mortgage interest or owner occupied homes                                                                                                       | 99    | 609       | 9%                        |  |
| 401(k) plans                                                                                                                                                     | 68    | 356       | 6%                        |  |
| ebriorg<br>ployee Benefit<br>Research Institute<br>Source: Table 17-3 in<br>http://www.whitehouse.gov/sites/default/files/omb/budget/fy2012/assets/receipts.pdf. |       |           |                           |  |
| © Employee Benefit Research Institute 2012                                                                                                                       |       |           |                           |  |