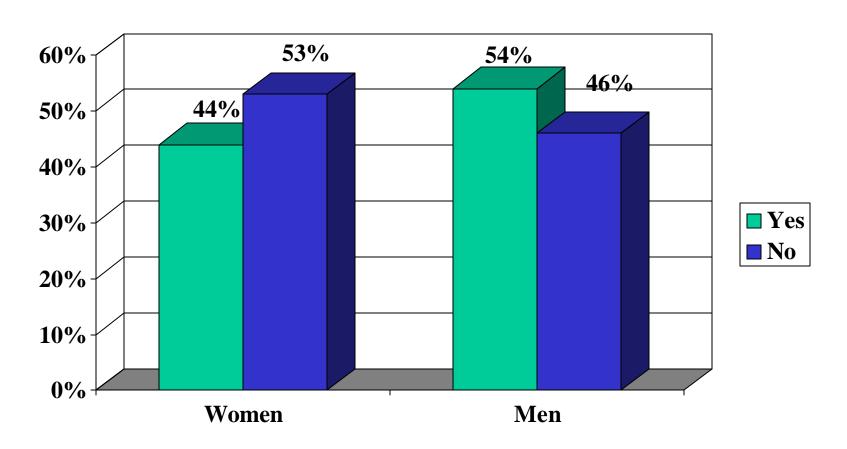

money when I don't plan to (37% of women).
- I am not willing to take any financial risks, no matter what the gain (34% of women).
- I am willing to take substantial financial risk for substantial gain (27% of women).

#### **Attitudes About Saving and Planning**

- I think anyone can have a comfortable retirement, if they just plan and save (69% of women say this describes them very well or well).
- I am more of a saver than an investor (57% of women).
- If I just save some money each month, I will be fine in my retirement (37% of women).
- I feel it is pointless to plan for retirement because it is too far away to know what I will need (14% of women).
- I think preparing for retirement takes too much time and effort (10% of women).

### Retirement Needs Calculation Among Women and Men



### Could You Save \$20 More Per Week for Retirement?





### Among Working-Age Women Who Have Not Saved for Retirement



# **Expected Major Sources of Retirement Income Among Working-Age Women**



### 1999 Women's Retirement Confidence Survey

Ruth Helman, Mathew Greenwald & Associates Pamela Ostuw, Employee Benefit Research Institute

ASEC Partners' Meeting, Nov. 17, 1999