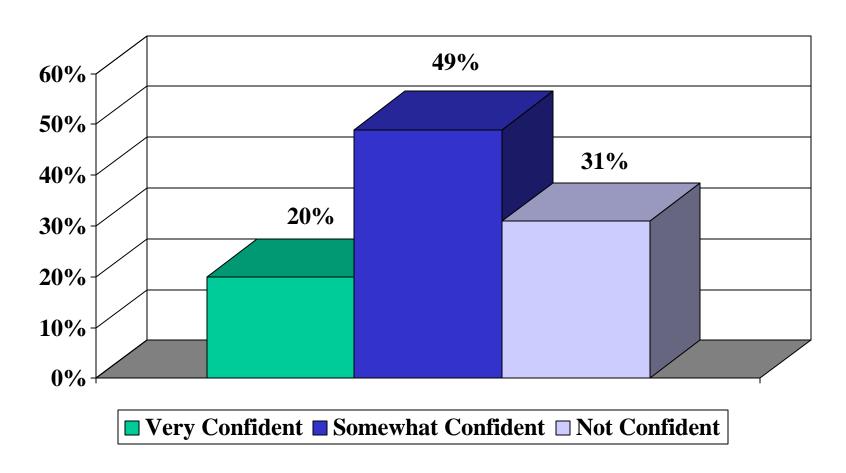

### 1999 Women's Retirement Confidence Survey

Ruth Helman, Mathew Greenwald & Associates Pamela Ostuw, Employee Benefit Research Institute

ASEC Partners' Meeting, Nov. 17, 1999







# Working-Age Women's Overall Confidence in Retirement Income Prospects



# Retirement Readiness Rating Among Working-Age Women



# **Saving Money for Retirement Among Women and Men**



#### **Attitudes About Finances and Buying Habits**

- I always research and plan for a big purchase (81% of women say this describes them very well or well).
- I am disciplined at saving (68% of women).
- I enjoy financial planning (58% of women).
- Just when I think I have a handle on my finances, something sets me back (50% of women).
- I pay off my credit cards each month (49% of women).
- I frequently spend money when I don't plan to (37% of women).
- I am not willing to take any financial risks, no matter what the gain (34% of women).
- I am willing to take substantial financial risk for substantial gain (27% of women).

#### **Attitudes About Saving and Planning**

- I