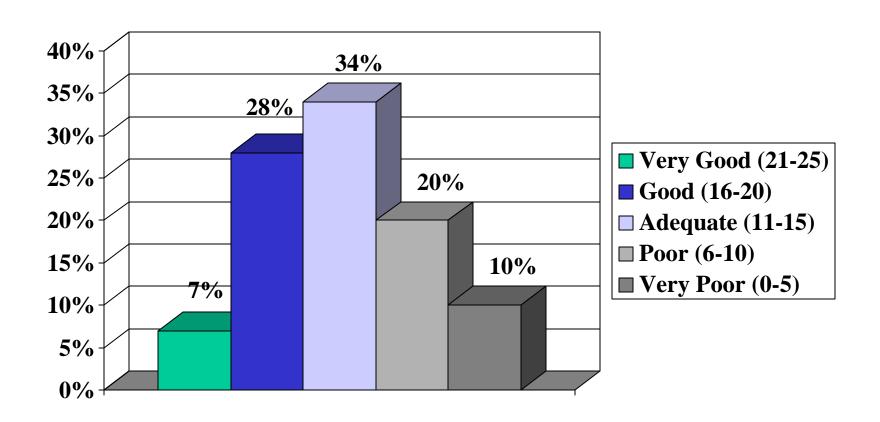

### 1999 Women's Retirement Confidence Survey

Ruth Helman, Mathew Greenwald & Associates Pamela Ostuw, Employee Benefit Research Institute

ASEC Partners' Meeting, Nov. 17, 1999







# Working-Age Women's Overall Confidence in Retirement Income Prospects



# Retirement Readiness Rating Among Working-Age Women



# **Saving Money for Retirement Among Women and Men**



#### **Attitudes About Finances and Buying Habits**

- I always research and plan for a big purchase (81% of women say this describes them very well or well).
- I am disciplined at saving (68% of women).
- I enjoy financial planning (58% of women).
- Just when I think I have a handle on my finances, something sets me back (50% of women).
- I pay off my credit cards each month (49% of women).
- I frequently spend money when I don't plan to (37% of women).
- I am not willing to take any financial risks, no matter what the gain (34% of women).
- I am willing to take substantial financial risk for substantial gain (27% of women).

#### **Attitudes About Saving and Planning**

- I think anyone can have a comfortable retirement, if they