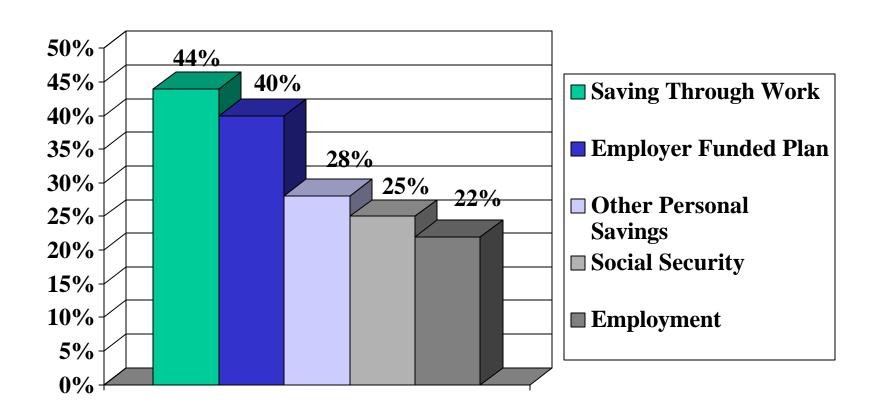

n (27% of women).

#### **Attitudes About Saving and Planning**

- I think anyone can have a comfortable retirement, if they just plan and save (69% of women say this describes them very well or well).
- I am more of a saver than an investor (57% of women).
- If I just save some money each month, I will be fine in my retirement (37% of women).
- I feel it is pointless to plan for retirement because it is too far away to know what I will need (14% of women).
- I think preparing for retirement takes too much time and effort (10% of women).

### Retirement Needs Calculation Among Women and Men



### Could You Save \$20 More Per Week for Retirement?





### Among Working-Age Women Who Have Not Saved for Retirement



# **Expected Major Sources of Retirement Income Among Working-Age Women**



### 1999 Women's Retirement Confidence Survey

Ruth Helman, Mathew Greenwald & Associates Pamela Ostuw, Employee Benefit Research Institute

ASEC Partners' Meeting, Nov. 17, 1999