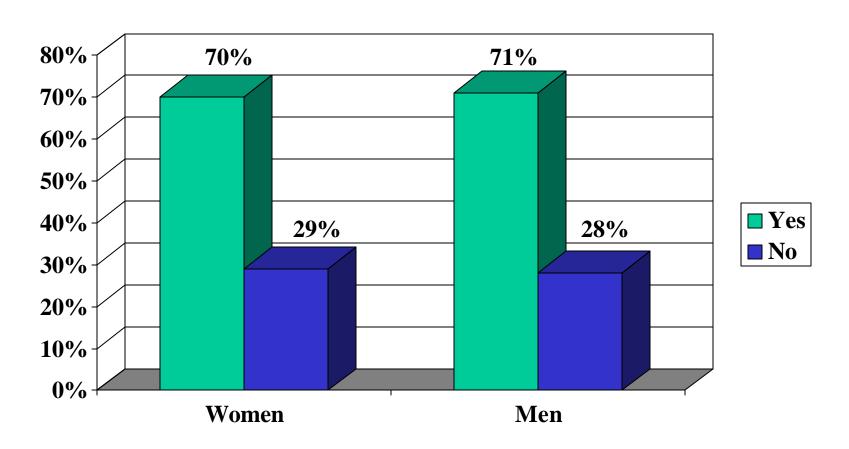

### 1999 Women's Retirement Confidence Survey

Ruth Helman, Mathew Greenwald & Associates Pamela Ostuw, Employee Benefit Research Institute

ASEC Partners' Meeting, Nov. 17, 1999







# Working-Age Women's Overall Confidence in Retirement Income Prospects



# Retirement Readiness Rating Among Working-Age Women



# **Saving Money for Retirement Among Women and Men**



#### **Attitudes About Finances and Buying Habits**

- I always research and plan for a big purchase (81% of women say this describes them very well or well).
- I am disciplined at saving (68% of women).
- I enjoy financial planning (58% of women).
- Just when I think I have a handle on my finances, something sets me back (50% of women).
- I pay off my credit cards each month (49% of women).
- I frequently spend money when I don't plan to (37% of women).
- I am not willing to take any financial risks, no matter what the gain (34% of women).
- I am willing to take substantial financial risk for substantial gain (27% of women).

#### **Attitudes About Saving and Planning**

- I think anyone can have a comfortable retirement, if they just plan and save (69% of women say this describes them