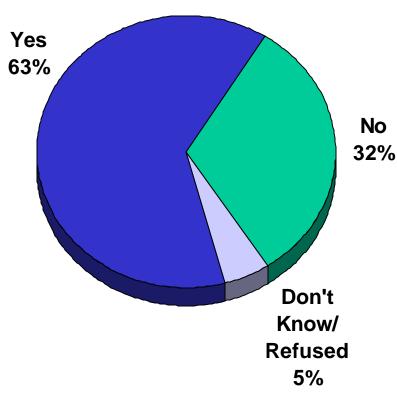

ing to take any financial risks, no matter what the gain (34% of women).
- I am willing to take substantial financial risk for substantial gain (27% of women).

#### **Attitudes About Saving and Planning**

- I think anyone can have a comfortable retirement, if they just plan and save (69% of women say this describes them very well or well).
- I am more of a saver than an investor (57% of women).
- If I just save some money each month, I will be fine in my retirement (37% of women).
- I feel it is pointless to plan for retirement because it is too far away to know what I will need (14% of women).
- I think preparing for retirement takes too much time and effort (10% of women).

### Retirement Needs Calculation Among Women and Men



### Could You Save \$20 More Per Week for Retirement?





### Among Working-Age Women Who Have Not Saved for Retirement



# **Expected Major Sources of Retirement Income Among Working-Age Women**



### 1999 Women's Retirement Confidence Survey

Ruth Helman, Mathew Greenwald & Associates Pamela Ostuw, Employee Benefit Research Institute

ASEC Partners' Meeting, Nov. 17, 1999