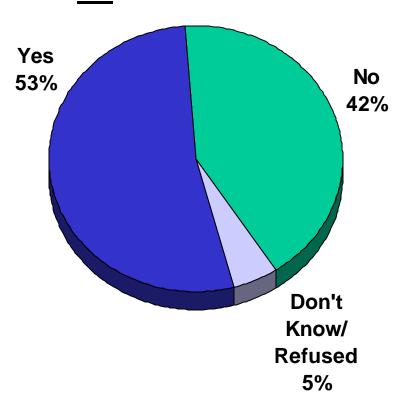

women).
- I am willing to take substantial financial risk for substantial gain (27% of women).

#### **Attitudes About Saving and Planning**

- I think anyone can have a comfortable retirement, if they just plan and save (69% of women say this describes them very well or well).
- I am more of a saver than an investor (57% of women).
- If I just save some money each month, I will be fine in my retirement (37% of women).
- I feel it is pointless to plan for retirement because it is too far away to know what I will need (14% of women).
- I think preparing for retirement takes too much time and effort (10% of women).

### Retirement Needs Calculation Among Women and Men



### Could You Save \$20 More Per Week for Retirement?





### Among Working-Age Women Who Have Not Saved for Retirement



# **Expected Major Sources of Retirement Income Among Working-Age Women**



### 1999 Women's Retirement Confidence Survey

Ruth Helman, Mathew Greenwald & Associates Pamela Ostuw, Employee Benefit Research Institute

ASEC Partners' Meeting, Nov. 17, 1999